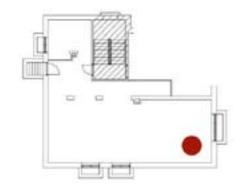

## Chimney fan systems

## - with or without a chimney

exodraft chimney fan systems consist of the chimney fan, a gas controller and a gas solenoid valve.

The chimney fan is available in 3 versions – for vertical or horizontal discharge via a steel chimney or for discharge through an external wall. All versions are available in a wide range of sizes that matches all types of fireplaces.