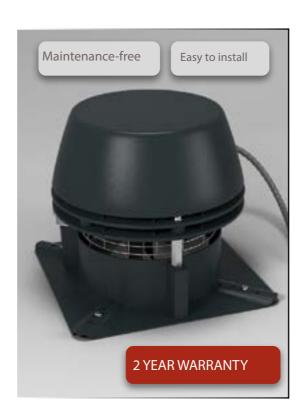

## Chimney fan systems

## - with or without a chimney

exodraft chimney fan systems consist of the chimney fan, a gas controller and a gas solenoid valve.

The chimney fan is available in 3 versions – for vertical or horizontal discharge via a steel chimney or for discharge through an external wall. All versions are available in a wide range of sizes that matches all types of fireplaces.

The chimney fan controller ensures fail-safe control of your fire. When switched on a signal is sent to the chimney fan to create the optimal updraft in the chimney. When this is achieved the control system will allow gas into the gas fire enabling the gas fire to lit. Any reduction in the updraft will result in the gas supply being cut and the fireplace will switch off. This is the only system on the market that have attained the GASTEC approval in accordance with EN298.