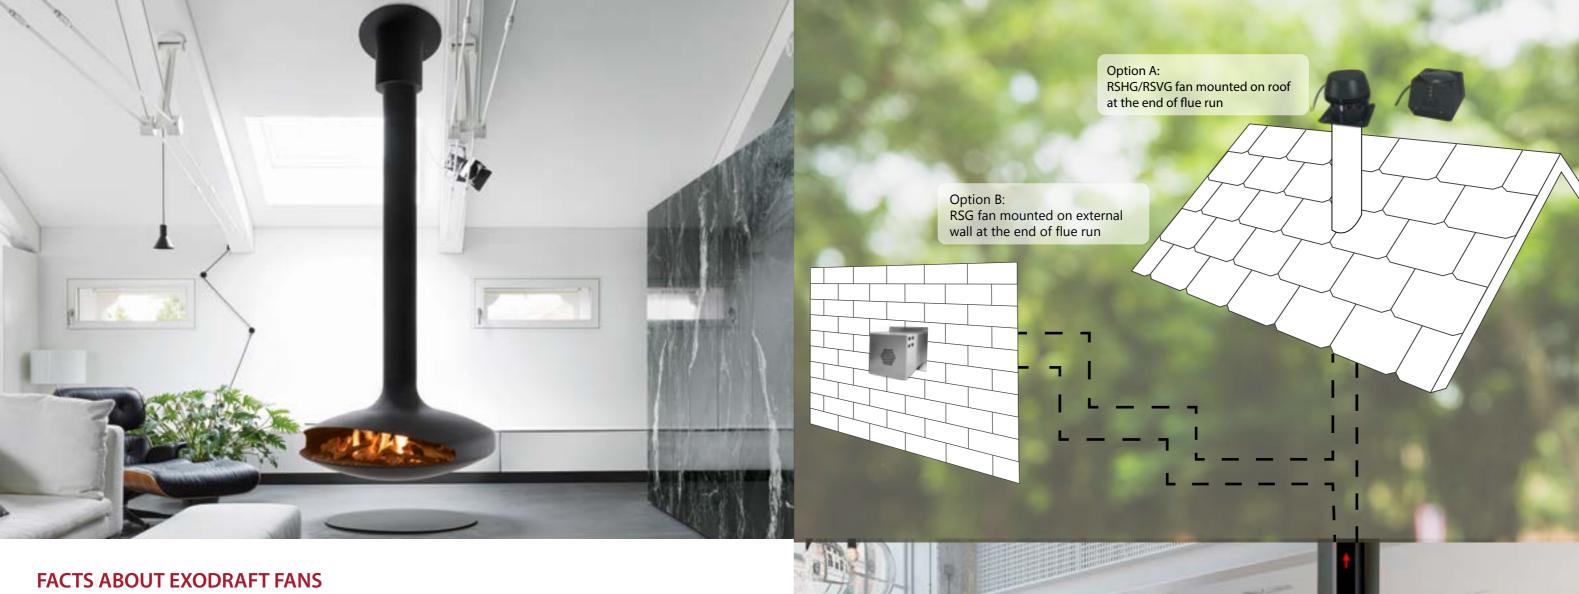

## FREEDOM OF DESIGN

Vertical and horizontal flue runs with multiple elbows.

## More options for fireplace placement

With the possibility of both vertical and horizontal flue runs with multiple bends, the placement of your fireplace is no longer limited by the location of your chimney.

### No chimney required

The chimney fan system works equally when installed on a traditional chimney or attached to an outside wall – giving you the freedom to choose the gas fireplace that suits your needs.

## - with or without a chimney

exodraft chimney fan systems consist of the chimney fan, a gas controller and a gas solenoid valve.

The chimney fan is available in 3 versions – for vertical or horizontal discharge via a steel chimney or for discharge through an external wall. All versions are available in a wide range of sizes that matches all types of fireplaces.