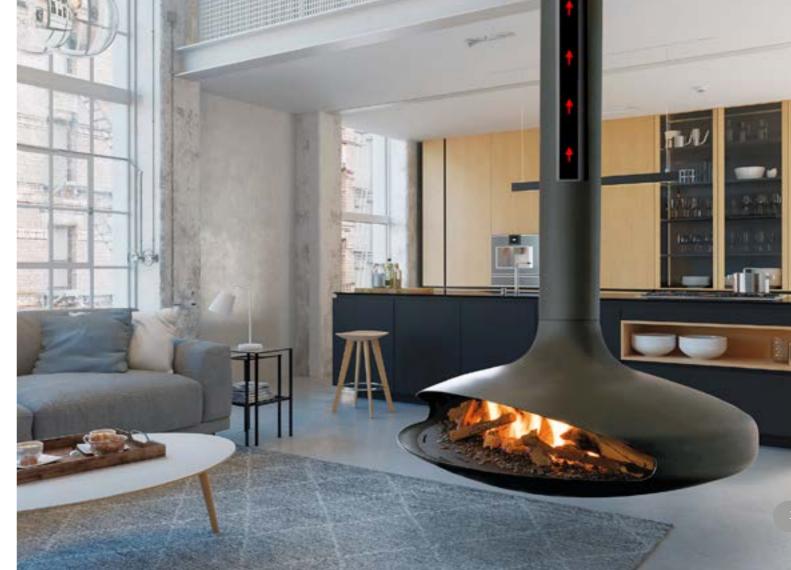

## with built in freedom of choice

Enjoy the pleasure of an open fire – also without a traditional chimney

### No chimney required

The chimney fan system works equally when installed on a traditional chimney or attached to an outside wall – giving you the freedom to choose the gas fireplace that suits your needs.