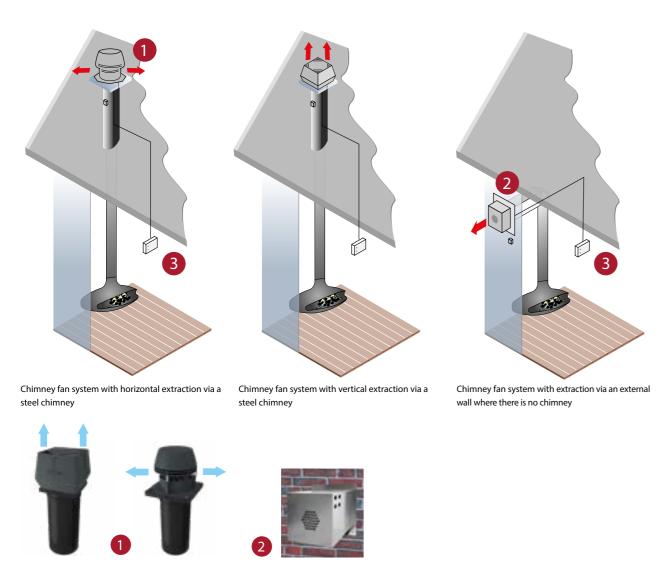

## Chimney fan systems

## - with or without a chimney

exodraft chimney fan systems consist of the chimney fan, a gas controller and a gas solenoid valve.

The chimney fan is available in 3 versions – for vertical or horizontal discharge via a steel chimney or for discharge through an external wall. All versions are available in a wide range of sizes that matches all types of fireplaces.