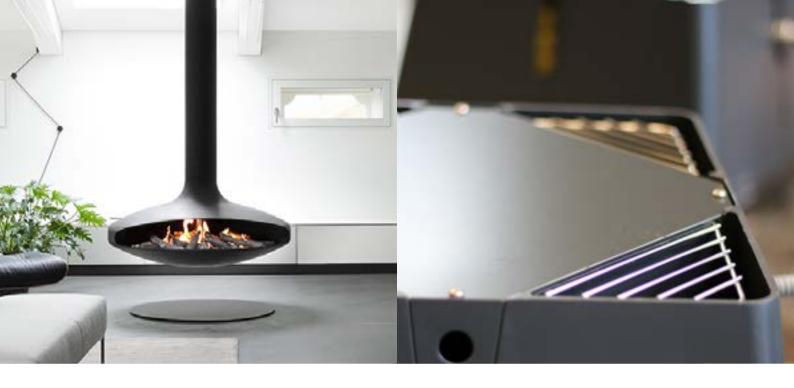

## More options for fireplace placement

With the possibility of both vertical and horizontal flue runs with multiple bends, the placement of your fireplace is no longer limited by the location of your chimney.

## The chimney fan ensures your family's safety

Exodraft is the only system on the market which has an approved fail-safe function. The system is used to secure the safety of the new fireplace.

An exodraft chimney fan system gives you the freedom to choose a gas fireplace based on your needs rather than the limitations imposed by the building's design and construction.

## with built in freedom of choice

Enjoy the pleasure of an open fire – also without a traditional chimney

### No chimney required

The chimney fan system works equally when installed on a traditional chimney or attached to an outside wall – giving you the freedom to choose the gas fireplace that suits your needs.