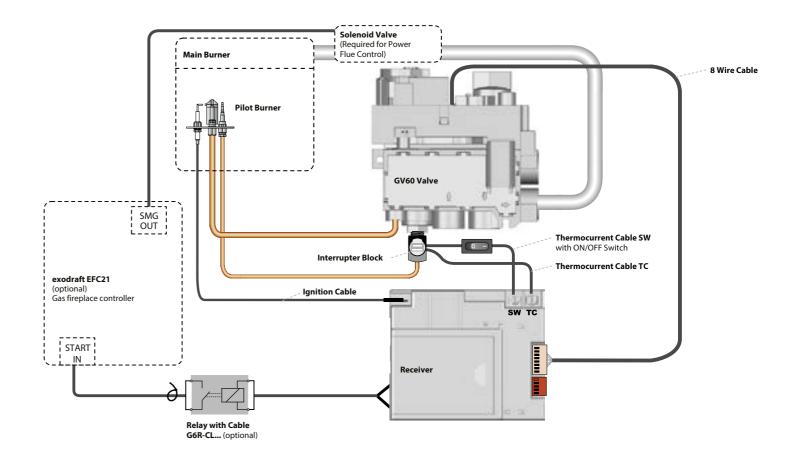

The chimney fan controller ensures fail-safe control of your fire. When switched on a signal is sent to the chimney fan to create the optimal updraft in the chimney. When this is achieved the control system will allow gas into the gas fire enabling the gas fire to lit. Any reduction in the updraft will result in the gas supply being cut and the fireplace will switch off. This is the only system on the market that have attained the GASTEC approval in accordance with EN298.

#### Function:

Using the remote to start the fireplace a radio signal is sent to the receiver, making the fan start and create the correct chimney draught. This is achieved within a few seconds and the gas fireplace will automatically ignite.