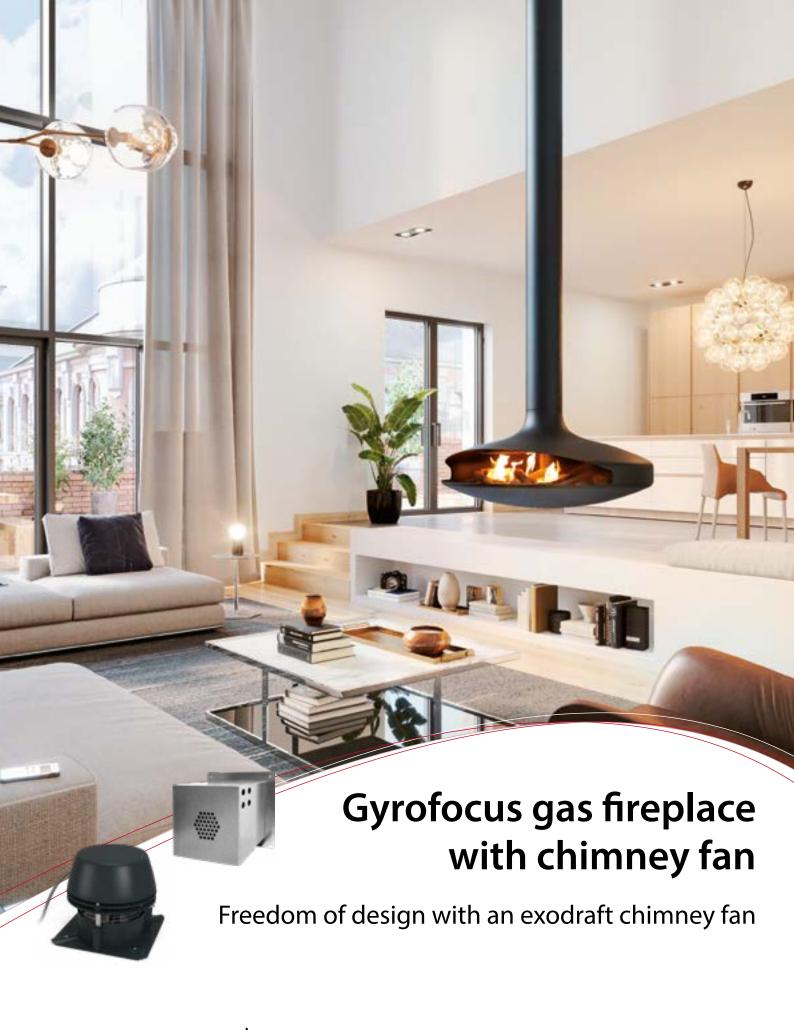

## with built in freedom of choice

Enjoy the pleasure of an open fire – also without a traditional chimney

### No chimney required

The chimney fan system works equally when installed on a traditional chimney or attached to an outside wall – giving you the freedom to choose the gas fireplace that suits your needs.