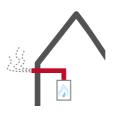

### No chimney required

The chimney fan system works equally when installed on a traditional chimney or attached to an outside wall – giving you the freedom to choose the gas fireplace that suits your needs.