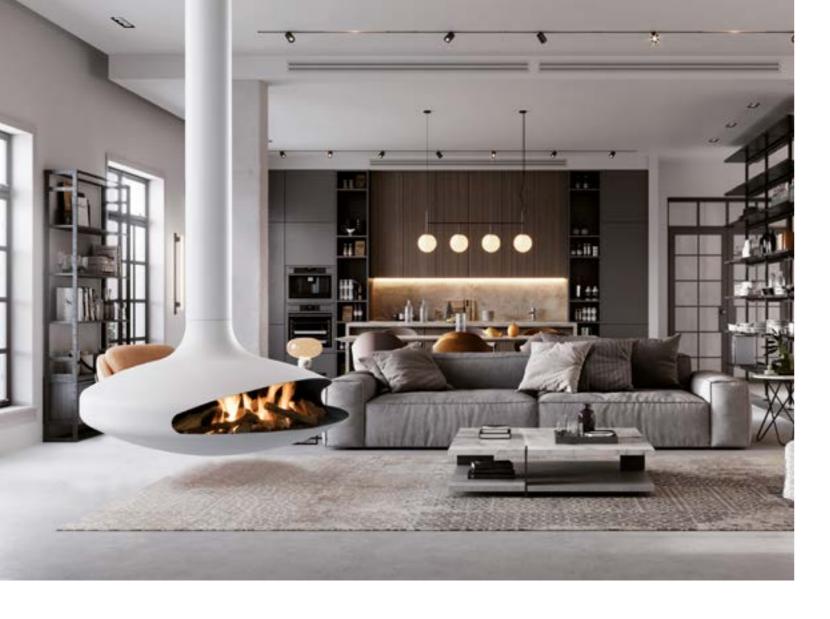

## with built in freedom of choice

Enjoy the pleasure of an open fire – also without a traditional chimney

### No chimney required

The chimney fan system works equally when installed on a traditional chimney or attached to an outside wall – giving you the freedom to choose the gas fireplace that suits your needs.