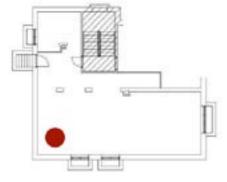

## More options for fireplace placement

With the possibility of both vertical and horizontal flue runs with multiple bends, the placement of your fireplace is no longer limited by the location of your chimney.

### No chimney required

The chimney fan system works equally when installed on a traditional chimney or attached to an outside wall – giving you the freedom to choose the gas fireplace that suits your needs.