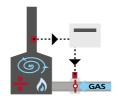

## Chimney fan systems

## - with or without a chimney

exodraft chimney fan systems consist of the chimney fan, a gas controller and a gas solenoid valve.

The chimney fan is available in 3 versions – for vertical or horizontal discharge via a steel chimney or for discharge through an external wall. All versions are available in a wide range of sizes that matches all types of fireplaces.

The chimney fan controller ensures fail-safe control of your fire. When switched on a signal is sent to the chimney fan to create the optimal updraft in the chimney. When this is achieved the control system will allow gas into the gas fire enabling the gas fire to lit. Any reduction in the updraft will result in the gas supply being cut and the fireplace will switch off. This is the only system on the market that have attained the GASTEC approval in accordance with EN298.

## **Connection to gas controller**